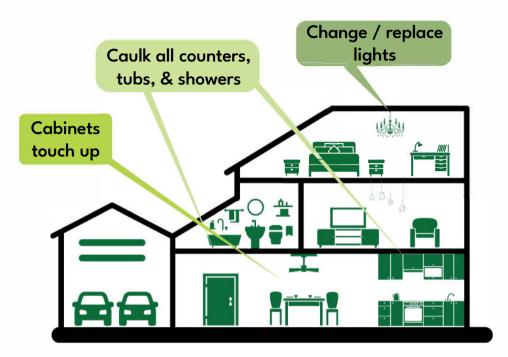

#### GENERAL PAINTING CHECKLIST

|                             | Paint touch up (3 hours - includes 1 trip to store and labeling existing cans) | \$300<br>+             |
|-----------------------------|--------------------------------------------------------------------------------|------------------------|
|                             | 1 man, 1 day (includes 1 trip to the store and labeling existing cans)         | \$600<br>+             |
|                             | Waste paint can removal                                                        | \$100                  |
|                             | Pay from proceeds at closing                                                   | \$100<br>or %5<br>down |
| EXTERIOR PAINTING CHECKLIST |                                                                                |                        |
|                             | Wall/Siding pressure wash                                                      | \$175                  |
|                             | Walkway power wash (up to 70 linear feet)                                      | \$125                  |
|                             | Front door painting                                                            | \$125                  |
|                             | Entry door mat replacement                                                     | \$60                   |
|                             | Dome light cleaning (bugs, dust, etc)                                          | \$20<br>each           |
|                             | Crack and hole repair                                                          | TBD                    |
|                             | Driveway crack sealing (up to 400 square feet)                                 | \$150                  |
|                             | Patio pressure wash (up to 250 square feet)                                    | \$125                  |
|                             | Window well cleanout                                                           | \$125                  |

#### **INTERIOR PAINTING CHECKLIST**

| Caulk all counters, tubs, & showers as needed | \$200                                     |
|-----------------------------------------------|-------------------------------------------|
| Change furnace filter (standard size)         | \$75                                      |
| Change up to 10 light bulbs (all same color)  | \$200<br>+\$20 for<br>additional<br>bulbs |
| Replace smoke / carbon monoxide               | \$40                                      |

| Wood cabinet touch up | \$250 |
|-----------------------|-------|

| Electrical outlet/switch plate cover |
|--------------------------------------|
| replacement                          |

|                                  | \$40 |
|----------------------------------|------|
| Ceiling fan dusting and cleaning | each |