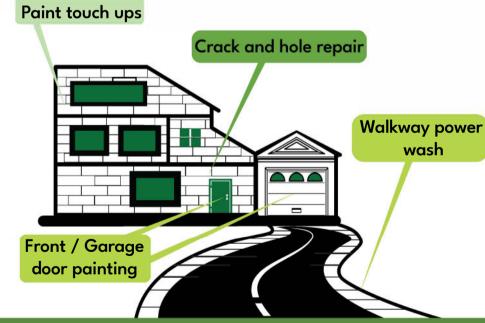

#### GENERAL PAINTING CHECKLIST

|                             | Paint touch up (3 hours - includes 1 trip to store and labeling existing cans) | \$300<br>+             |
|-----------------------------|--------------------------------------------------------------------------------|------------------------|
|                             | 1 man, 1 day (includes 1 trip to the store and labeling existing cans)         | \$600<br>+             |
|                             | Waste paint can removal                                                        | \$100                  |
|                             | Pay from proceeds at closing                                                   | \$100<br>or %5<br>down |
| EXTERIOR PAINTING CHECKLIST |                                                                                |                        |
|                             | Wall/Siding pressure wash                                                      | \$175                  |
|                             | Walkway power wash (up to 70 linear feet)                                      | \$125                  |
|                             | Front door painting                                                            | \$125                  |
|                             | Entry door mat replacement                                                     | \$60                   |
|                             | Dome light cleaning (bugs, dust, etc)                                          | \$20<br>each           |
|                             | Crack and hole repair                                                          | TBD                    |
|                             | Driveway crack sealing (up to 400 square feet)                                 | \$150                  |
|                             | Patio pressure wash (up to 250 square feet)                                    | \$125                  |
|                             | Window well cleanout                                                           | \$125                  |